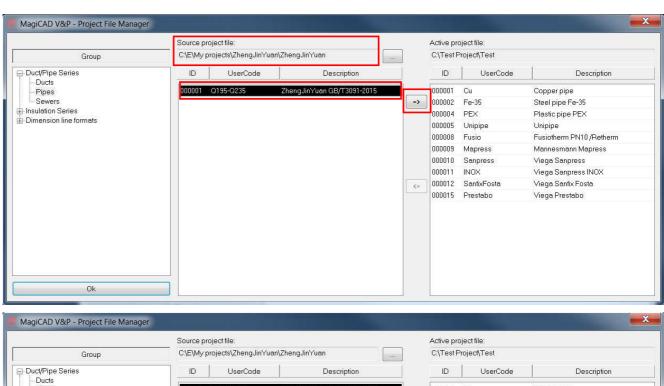

In the opened window choose the source project file from where you have saved it. Choose *ZhengJinYuan* pipe series from the middle panel, and click the right arrow button. The chose pipe series will be added to current project. Click OK button.