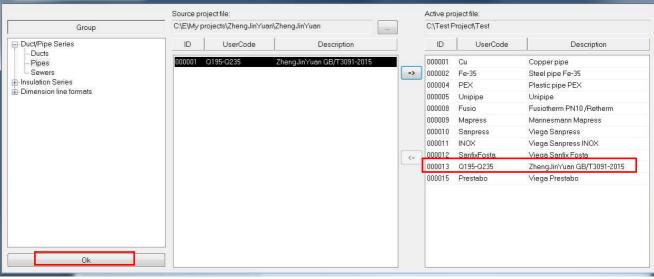

In the opened window choose the source project file from where you have saved it. Choose *ZhengJinYuan* pipe series from the middle panel, and click the right arrow button. The chose pipe series will be added to current project. Click OK button.

New series is added to the current project and can be used in the drawing.

Disconnect project... Merge project...