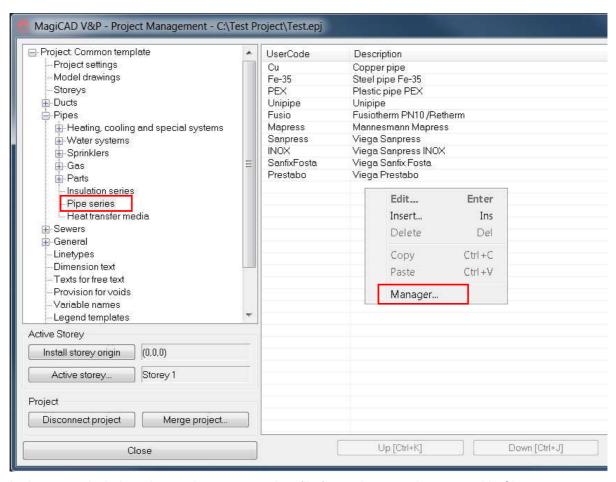

## Taking the template into use

Download the .zip file to your computer. Unzip the file to a suitable location.

Start MagiCAD, open the project management window. Choose Pipe series from the eft panel, and right click mouse on the right panel. Click Manager from the popup menu.

MagiCAD V&P - Project Management - C:\Test Project\Test.epj Project: Common template UserCode Description . Project settings Cu Fe-35 Copper pipe Steel pipe Fe-35 Model drawings PEX Unipipe Storeys Plastic pipe PEX ⊕-Ducts Unipipe Fusiotherm PN10 /Retherm Mapress Mannesmann Mapress Sanpress Viega Sanpress Water systems
Sprinklers Viega Sanpress INOX INOX Gas Gas ZhengJinYuan GB/T3091-2015 Viega Prestabo Q195-Q235 Prestabo Insulation series Heat transfer media -Sewers -General Linetypes Dimension text Texts for free text Variable names Legend templates Active Storey Install storey origin (0,0,0) Active storey...