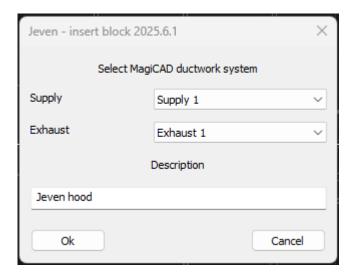

lation package is available at MagiCAD's website https://portal.magicad.com/download/ProductSearch?searchStr=Jeven&categoryId=3
- 3. Install the program by starting Jeven MagiCAD plugin for BricsCAD xxxx.x.x.msi and follow the setup instructions, leave the serial number field blank:



# **Starting the program**

- 1. Start the BricsCAD software.
- 2. Jeven toolbar and ribbon panel button appears on BricsCAD:







## How to use Jeven MagiCAD plugin

- 1. System Jeven Product Service sends the project drawings to the customer in a ZIP file. Save the ZIP file to your computer.
- 2. Run "Import Jeven project" command by clicking the Jeven toolbar button or ribbon panel button.
- 3. Find saved ZIP file and open it.



4. Select MagiCAD supply and exhaust duct systems and add a description.