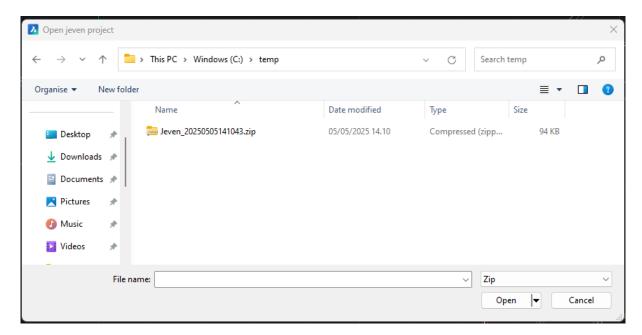

## How to use Jeven MagiCAD plugin

- 1. System Jeven Product Service sends the project drawings to the customer in a ZIP file. Save the ZIP file to your computer.
- 2. Run "Import Jeven project" command by clicking the Jeven toolbar button or ribbon panel button.
- 3. Find saved ZIP file and open it.