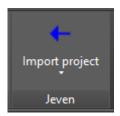

# **Starting the program**

- 1. Start the BricsCAD software.
- 2. Jeven toolbar and ribbon panel button appears on BricsCAD:

## How to use Jeven MagiCAD plugin

- 1. System Jeven Product Service sends the project drawings to the customer in a ZIP file. Save the ZIP file to your computer.
- 2. Run "Import Jeven project" command by clicking the Jeven toolbar button or ribbon panel button.
- 3. Find saved ZIP file and open it.