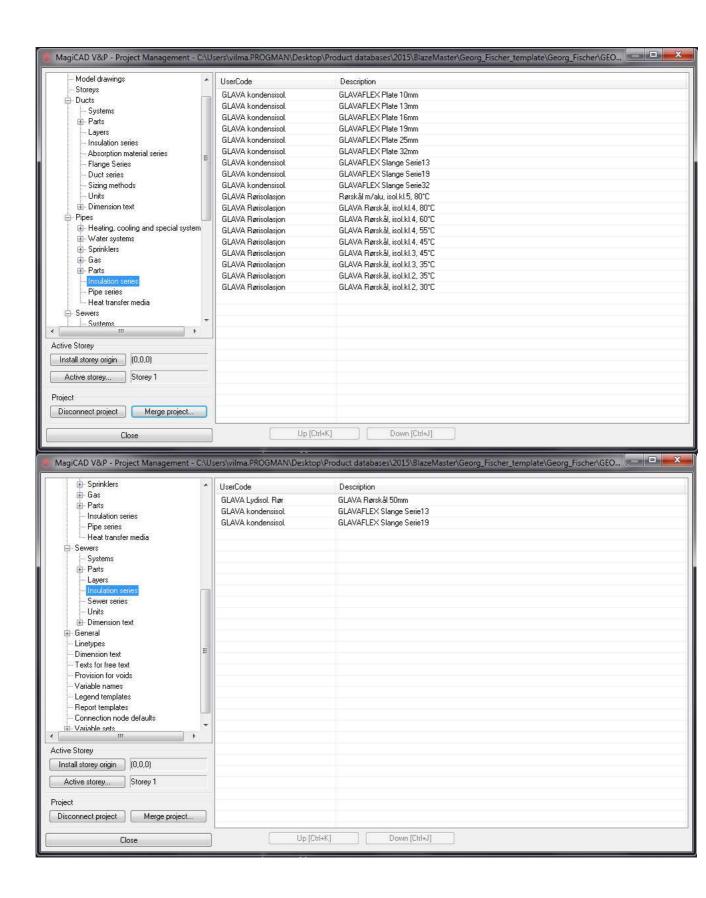

## Taking the template into use

Download the .zip file to your computer. Unzip the file to a suitable location.

Start MagiCAD, open the project management window, and choose Merge project... button

In the opened window choose the project (.EPJ file) from where you have saved it. Choose duct *Insulation series* and *Absorbtion material series* under the Ducts group and pipe *Insulation series* under Pipes group. Choose Compare data...

In the opened window you can see all *Insulation series* and *Absorption material series* that will be added to the current project. Choose OK-Merge button.

New series are added to the current project file and can be used in the drawing.