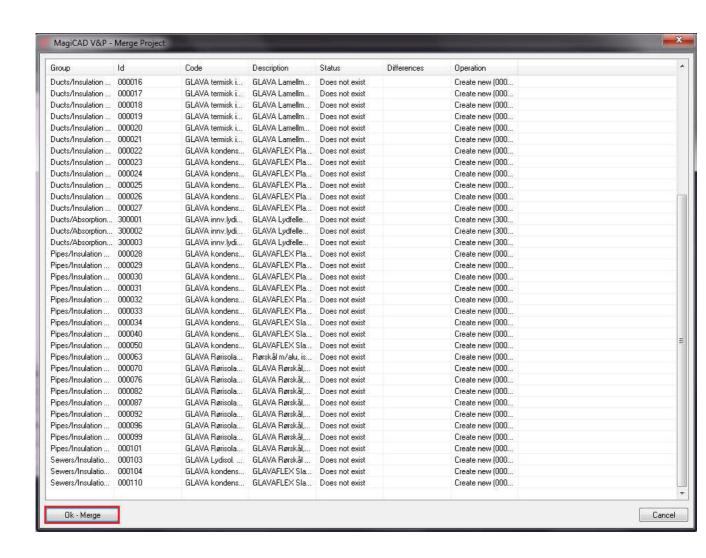

In the opened window you can see all *Insulation series* and *Absorption material series* that will be added to the current project. Choose OK-Merge button.

New series are added to the current project file and can be used in the drawing.