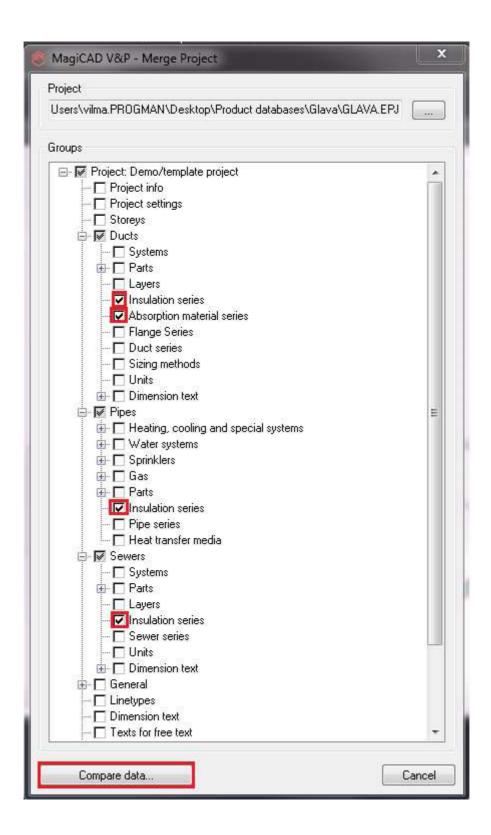

## Taking the template into use

Download the .zip file to your computer. Unzip the file to a suitable location.

Start MagiCAD, open the project management window, and choose Merge project... button

In the opened window choose the project (.EPJ file) from where you have saved it. Choose duct *Insulation series* and *Absorbtion material series* under the Ducts group and pipe *Insulation series* under Pipes group. Choose Compare data...