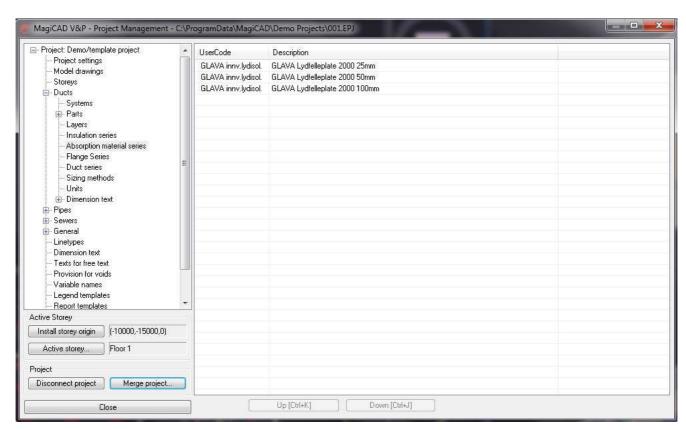

## Taking the template into use

Download the .zip file to your computer. Unzip the file to a suitable location.

Start MagiCAD, open the project management window, and choose Merge project... button

In the opened window choose the project (.EPJ file) from where you have saved it. Choose duct *Insulation series* and *Absorbtion material series* under the Ducts group and pipe *Insulation series* under Pipes group. Choose Compare data...

In the opened window you can see all *Insulation series* and *Absorption material series* that will be added to the current project. Choose OK-Merge button.

New series are added to the current project file and can be used in the drawing.