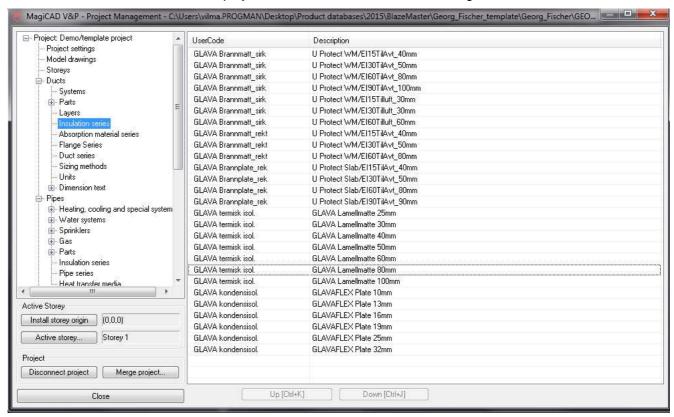

In the opened window you can see all *Insulation series* and *Absorption material series* that will be added to the current project. Choose OK-Merge button.

New series are added to the current project file and can be used in the drawing.