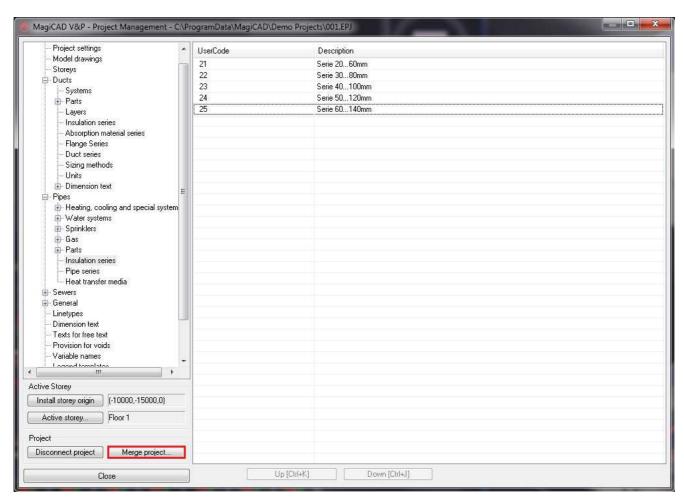

## Taking the template into use

Download the .zip file to your computer. Unzip the file to a suitable location.

Start MagiCAD, open the project management window, and choose Merge project... button

In the opened window choose the project (.EPJ file) from where you have saved it. Choose duct *Insulation series* and *Absorbtion material series* under the Ducts group and pipe *Insulation series* under Pipes group. Choose Compare data...